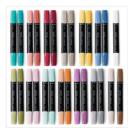

Crafting Forever Clear-Mount Stamp Set -143958

Price: \$20.00

Crafting Forever Wood-Mount Stamp Set -143955

Price: \$28.00

Tuxedo Black Memento Ink Pad -132708

Price: \$8.00

Stampin' Blends Markers Collection - 147475

Price: \$121.50

5/8" (1.6 Cm) Burlap Ribbon -141487

Price: \$7.00

Paper Snips Scissors - 103579

Price: \$12.00

Stampin' Trimmer - 126889

Price: \$30.00

Big Shot - 143263 Price: \$110.00