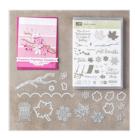

<u>StampwithRoberta@gmail.com</u> <u>www.stampwithroberta.blogspot.com</u>

Colorful Seasons Photopolymer Bundle - 145348

Price: \$54.00

Whisper White 8-1/2" X 11" Cardstock -100730

Price: \$9.75

Early Espresso 8-1/2" X 11" Cardstock -119686