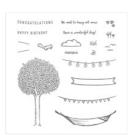

Flying Home Wood-Mount Stamp Set -145926

Price: \$25.00

Flying Home Clear-Mount Stamp Set -145929

Price: \$18.00

In The Trees Photopolymer Stamp Set -145850

Price: \$16.00

Petal Passion Designer Series Paper - 145589