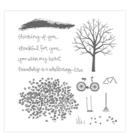

kristafrattin@yahoo.com www.stampindolce.com

Floral Wings Photopolymer Stamp Set -139169

Price: \$13.00

Sheltering Tree Photopolymer Stamp Set -137163

Price: \$32.00

Sahara Sand Classic Stampin' Pad - 126976