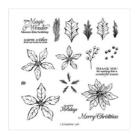

Http://www.devotedstamper.com

Poinsettia Petals Photopolymer Stamp Set (English) - 153475

Price: \$27.00

Winter Woods Cling Stamp Set (En) - 151359

Price: \$23.00

Garden Green 8-1/2" X 11" Cardstock -102584