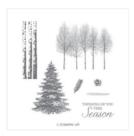

Http://www.devotedstamper.com

Poinsettia Petals Photopolymer Stamp Set (English) - 153475

Price: \$27.00

Winter Woods Cling Stamp Set (En) - 151359

Price: \$23.00

Garden Green 8-1/2" X 11" Cardstock -102584