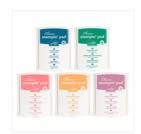

Price: \$8.00

Basic Black 8-1/2" X 11" Cardstock -121045

Price: \$11.50

Emerald Envy 8-1/2" X 11" Cardstock -141415

Price: \$8.00

Basic Black Archival Stampin' Pad - 140931

Price: \$7.00

Basic Black Archival Stampin' Ink Refill - 140928