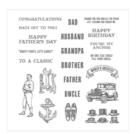

candy@stampcandy.net
https://stampcandy.net

Hardwood Clear-Mount Stamp -133035

Price: \$15.00

Hardwood Wood-Mount Stamp -133032

Price: \$20.00

Bookcase Builder Photopolymer Stamp Set -142906

Price: \$21.00

Guy Greetings Clear-Mount Stamp Set -138828

Price: \$39.00

Guy Greetings Photopolymer Stamp Set -137178

Price: \$26.00

Guy Greetings Wood-Mount Stamp Set -138825

Price: \$52.00

Country Livin' Clear-Mount Stamp Set -141925

Price: \$15.00

Country Livin' Wood-Mount Stamp Set -141922