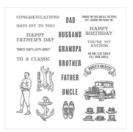

candy@stampcandy.net
https://stampcandy.net

Hardwood Clear-Mount Stamp -133035

Price: \$15.00

Hardwood Wood-Mount Stamp -133032

Price: \$20.00

Bookcase Builder Photopolymer Stamp Set -142906

Price: \$21.00

Guy Greetings Clear-Mount Stamp Set -138828

Price: \$39.00

Guy Greetings Photopolymer Stamp Set -137178

Price: \$26.00

Guy Greetings Wood-Mount Stamp Set -138825

Price: \$52.00

Country Livin' Clear-Mount Stamp Set -141925

Price: \$15.00

Country Livin' Wood-Mount Stamp Set -141922