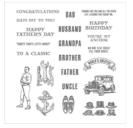

candy@stampcandy.net
https://stampcandy.net

Hardwood Clear-Mount Stamp -133035

Price: \$15.00

Hardwood Wood-Mount Stamp -133032

Price: \$20.00

Bookcase Builder Photopolymer Stamp Set -142906

Price: \$21.00

Guy Greetings Clear-Mount Stamp Set -138828

Price: \$39.00

Guy Greetings Photopolymer Stamp Set -137178

Price: \$26.00

Guy Greetings Wood-Mount Stamp Set -138825

Price: \$52.00

Country Livin' Clear-Mount Stamp Set -141925

Price: \$15.00

Country Livin' Wood-Mount Stamp Set -141922