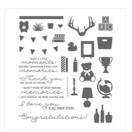

candy@stampcandy.net
https://stampcandy.net

Hardwood Clear-Mount Stamp -133035

Price: \$15.00

Hardwood Wood-Mount Stamp -133032

Price: \$20.00

Bookcase Builder Photopolymer Stamp Set -142906

Price: \$21.00

Guy Greetings Clear-Mount Stamp Set -138828