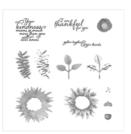

stampyourworld@gmail.com buckeyeinklings.com

Pick A Pumpkin Clear-Mount Bundle\* - 146025

Price: \$38.50

Pick A Pumpkin Wood-Mount Bundle\* - 146024

Price: \$43.00

Painted Harvest Photopolymer Stamp Set -144783