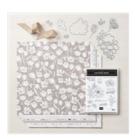

Price: \$9.00

Soft Suede Stampin' Blends Combo Pack -154906

Price: \$9.00

Crumb Cake 8-1/2" X 11" Cardstock -120953

Price: \$11.50

Pale Papaya 8-1/2" X 11" Cardstock -155668

**Sale: \$3.70** Price: \$9.25

Abigail Rose 12" X 12" (30.5 X 30.5 Cm) Designer Series Paper -159037

**Sale: \$10.80** Price: \$12.00

Cottage Flowers Dies - 159047

**Sale: \$23.80** Price: \$34.00

Seasonal Labels Dies - 156299

Price: \$38.00

Early Espresso 1/4" (6.4 Mm) Faux Suede Trim -152472

**Sale: \$2.60** Price: \$6.50