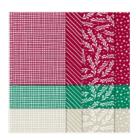

stamps-n-lingers@comcast.net www.stampsnlingers.com

Tree Angle Photopolymer Stamp Set -153442

**Sale: \$13.60** Price: \$17.00

Stitched Triangles
Dies - 152710

**Sale: \$21.00** Price: \$35.00

Classic Christmas 6" X 6" (15.2 X 15.2 Cm) Designer Series Paper -155969