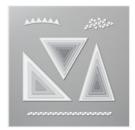

stamps-n-lingers@comcast.net www.stampsnlingers.com

Tree Angle Photopolymer Stamp Set -153442

**Sale: \$13.60** Price: \$17.00

Stitched Triangles
Dies - 152710

**Sale: \$21.00** Price: \$35.00

Classic Christmas 6" X 6" (15.2 X 15.2 Cm) Designer Series Paper -155969