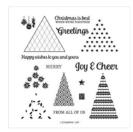

stamps-n-lingers@comcast.net www.stampsnlingers.com

Tree Angle Photopolymer Stamp Set -153442

**Sale: \$13.60** Price: \$17.00

Stitched Triangles
Dies - 152710

**Sale: \$21.00** Price: \$35.00

Classic Christmas 6" X 6" (15.2 X 15.2 Cm) Designer Series Paper -155969