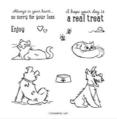

Hippo & Friends Dies - 153585 Sale: \$28.80 Price: \$36.00

Peaceful Place 12" X 12" (30.5 X 30.5 Cm) Specialty Designer Series Paper - 156394

Price: \$15.00

Sweet Stockings 12" X 12" (30.5 X 30.5 Cm) Designer Series Paper -156281