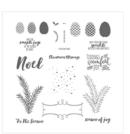

Garden Green 8-1/2" X 11" Cardstock -102584

This Christmas
Designer Series
Specialty Paper 141628

Metallic Enamel Shapes - 141678

Paper-Piercing Tool - 126189

Stampin' Dimensionals -104430

Fast Fuse Adhesive - 129026