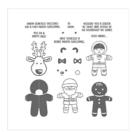

Cookie Cutter Christmas Photopolymer Stamp Set -142043

Christmas Pines Photopolymer Stamp Set -142049

Basic Black Archival Stampin' Pad - 140931

Very Vanilla 8-1/2" X 11" Cardstock -101650

Cherry Cobbler 8-1/2" X 11" Cardstock -119685