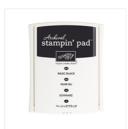

Cookie Cutter Christmas Photopolymer Stamp Set -142043

Christmas Pines Photopolymer Stamp Set -142049

Basic Black Archival Stampin' Pad - 140931

Very Vanilla 8-1/2" X 11" Cardstock -101650

Cherry Cobbler 8-1/2" X 11" Cardstock -119685