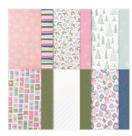

Whimsy & Wonder 12" X 12" (30.5 X 30.5 Cm) Specialty Designer Series Paper - 156329

**Sale: \$6.00** Price: \$15.00

Mossy Meadow 8-1/2" X 11" Cardstock -133676

Price: \$10.00

Blushing Bride 8-1/2" X 11" Cardstock -131198