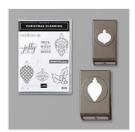

Christmas
Gleaming Cling
Stamp Set
(English) - 150464

Price: \$21.00

Christmas Gleaming Bundle (En) - 153006

Price: \$49.50

Come To Gather Designer Series Paper - 150454

Price: \$11.50

Early Espresso 8-1/2" X 11" Cardstock -119686

Price: \$11.00

Cherry Cobbler Classic Stampin' Pad - 147083

Price: \$9.00

Mossy Meadow Classic Stampin' Pad - 147111

Price: \$9.00

Magnolia Lane Ribbon Combo Pack - 149485

Price: \$9.00

Gleaming Ornaments Punch Pack - 150647