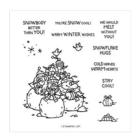

jodihashimoto@gmail.com www.thestampingowl.com

Snowbody Better Cling Stamp Set -156446

**Sale: \$16.80** Price: \$21.00

Whimsy & Wonder 12" X 12" (30.5 X 30.5 Cm) Specialty Designer Series Paper - 156329