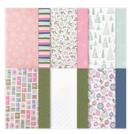

jodihashimoto@gmail.com www.thestampingowl.com

Snowbody Better Cling Stamp Set -156446

**Sale: \$16.80** Price: \$21.00

Whimsy & Wonder 12" X 12" (30.5 X 30.5 Cm) Specialty Designer Series Paper - 156329