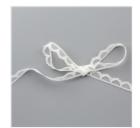

Price: \$9.00

Crushed Curry Classic Stampin' Pad - 147087

Price: \$9.00

Wink Of Stella Clear Glitter Brush - 141897

Price: \$8.00

Very Vanilla 3/8" (1 Cm) Scalloped Lace Trim -149593

Price: \$7.00

Mini Stampin' Dimensionals -144108