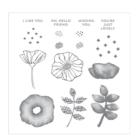

<u>bewlaba@verizon.net</u> <u>www.stampingwithbarbara.com</u>

Oh So Eclectic Clear-Mount Stamp Set -143940

Price: \$23.00

Oh So Eclectic Wood-Mount Stamp Set -143937

Price: \$31.00

Large Letters Framelits Dies -141712