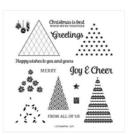

Gift Bow Builder Punch - 153606

**Sale: \$14.40** Price: \$18.00

Tree Angle Photopolymer Stamp Set -153442

Sale: \$13.60

Price: \$17.00

'Tis The Season 6" X 6" (15.2 X 15.2 Cm) Designer Series Paper -153489