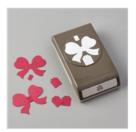

Gift Bow Builder Punch - 153606

**Sale: \$14.40** Price: \$18.00

Tree Angle Photopolymer Stamp Set -153442

Sale: \$13.60

Price: \$17.00

'Tis The Season 6" X 6" (15.2 X 15.2 Cm) Designer Series Paper -153489