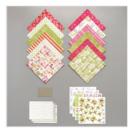

Gift Bow Builder Punch - 153606

**Sale: \$14.40** Price: \$18.00

Tree Angle Photopolymer Stamp Set -153442

Sale: \$13.60

Price: \$17.00

'Tis The Season 6" X 6" (15.2 X 15.2 Cm) Designer Series Paper -153489

**Sale: \$9.20** Price: \$11.50

Sounds Of The Season Dies -154043

**Sale: \$16.80** Price: \$21.00

Snowflake Splendor Designer Series Paper -153512

**Sale: \$9.20** Price: \$11.50

Autumn Punch Pack - 153609