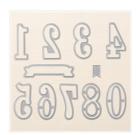

Price: \$25.00

Big Shot - 113439

Price: \$110.00

Large Numbers Framelits Dies -140622

Price: \$31.00

Whisper White 8-1/2" X 11" Cardstock -100730

Price: \$9.75

Pink Pirouette 8-1/2" X 11" Cardstock -111351