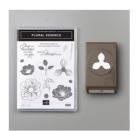

coastalcrafter@googlemail.com www.coastalcrafter.com

Floral Essence Bundle (En) -151055

Price: £29.50

Perennial Essence 12" X 12" (30.5 X 30.5 Cm) Vellum Cardstock -149101

Price: £10.25

Petal Pink 5/8" (1.6 Cm) Organdy Striped Ribbon -149441