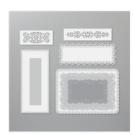

Price: \$8.75

Basic White 8-1/2" X 11" Cardstock -159276

Price: \$13.00

**Ornate Layers** Dies - 152726

Price: \$37.00

Tuxedo Black Memento Ink Pad -132708

Price: \$8.00

**Just Jade Classic** Stampin' Pad -153115