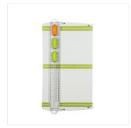

Create A Bow Mini Die Set - DI-0103

Price: \$9.95

The Amaze - TO-0134

Price: \$139.95

Journey Blooms Paper Trimmer -TO-0039

Price: \$34.95

Grand Pro Shears - TO-0064

Price: \$27.95