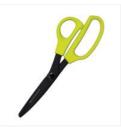

Create A Bow Mini Die Set - DI-0103

Price: \$9.95

The Amaze - TO-0134

Price: \$139.95

Journey Blooms Paper Trimmer -TO-0039

Price: \$34.95

Grand Pro Shears - TO-0064

Price: \$27.95