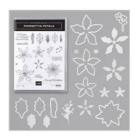

www.stampingwithmelva.com

Poinsettia Petals Bundle (English) -155148

Price: \$77.25

Real Red 8-1/2" X 11" Cardstock -102482

Price: \$13.75

Soft Suede 8-1/2" X 11" Cardstock -115318

Price: \$12.75

Very Vanilla 8-1/2" X 11" Cardstock -101650