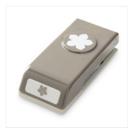

Price: \$16.00

Petite Petals Punch - 133322

Price: \$13.00

Floral Affection Textured Impressions Embossing Folder - 141713

Price: \$9.00

Night Of Navy 8-1/2" X 11" Cardstock -100867

Price: \$10.00

Watermelon Wonder 8-1/2" X 11" Cardstock -138334