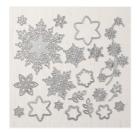

Snowfall Thinlits Dies - 149692

Price: \$39.00

Stitched Shapes Dies - 145372

Price: \$30.00

Big Shot - 143263

Price: \$110.00

Precision Base Plate - 139684

Price: \$25.00