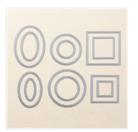

Snowfall Thinlits Dies - 149692

Price: \$39.00

Stitched Shapes Dies - 145372

Price: \$30.00

Big Shot - 143263

Price: \$110.00

Precision Base Plate - 139684

Price: \$25.00