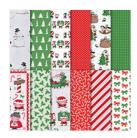

Santa's Workshop 12" X 12" (30.5 X 30.5 Cm) Specialty Designer Series Paper - 147809

Price: \$14.00

Buffalo Check Clear-Mount Stamp Set -147794

Price: \$15.00

Starburst Punch - 143717

Price: \$18.00

2" (5.1 Cm) Circle Punch - 133782