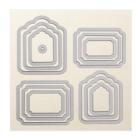

buckeyeinklings.com

Nailed It Wood-Mount Bundle -144734

Price: \$50.25

Suite Sentiments Wood-Mount Stamp Set -142968

Price: \$28.00

Labeler Alphabet Photopolymer Stamp Set -141936

Price: \$17.00

Tags & Labels Framelits Dies -138282