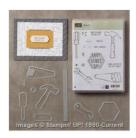

buckeyeinklings.com

Nailed It Wood-Mount Bundle -144734

Price: \$50.25

Suite Sentiments Wood-Mount Stamp Set -142968

Price: \$28.00

Labeler Alphabet Photopolymer Stamp Set -141936

Price: \$17.00

Tags & Labels Framelits Dies -138282