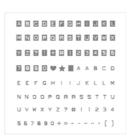

buckeyeinklings.com

Nailed It Wood-Mount Bundle -144734

Price: \$50.25

Suite Sentiments Wood-Mount Stamp Set -142968

Price: \$28.00

Labeler Alphabet Photopolymer Stamp Set -141936

Price: \$17.00

Tags & Labels Framelits Dies -138282