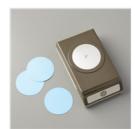

Price: \$35.00

Tear & Tape Adhesive - 138995

Price: \$7.00

Night Of Navy Classic Stampin' Pad - 147110

Price: \$9.00

Silver Foil Sheets -132178

Price: \$5.00

2-1/4" (5.7 Cm) Circle Punch -143720

Price: \$18.00

2" (5.1 Cm) Circle Punch - 133782

Price: \$23.00

Whisper White 8-1/2" X 11" Cardstock -100730

Price: \$9.75

Whisper White 8-1/2" X 11" Thick Cardstock -140272

Price: \$8.25

Mini Stampin' Dimensionals -144108