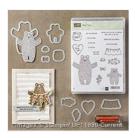

Supply List

Place Order

riddlet@live.com

Bear Hugs Clear-Mount Bundle -140823

Price: \$41.50

Word Window Punch - 119857

Price: \$16.00

Pink Pirouette 8-1/2" X 11" Cardstock -111351