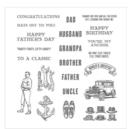

Price: \$15.00

Shimmery White A4 Cardstock -121717

Price: \$17.50

Bundle Of Love Specialty Designer Series Paper -144143

Price: \$21.00

Guy Greetings Clear-Mount Stamp Set -138828

Price: \$61.00

Graceful Garden Clear-Mount Stamp Set -143849