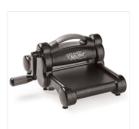

Simply Scored Scoring Tool -122334

Price: \$63.00

Precision Base Plate - 139684

Price: \$41.00

Big Shot - 143263

Price: \$159.00