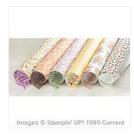

Into The Woods Designer Series Paper - 139586

Price: \$11.00

Soft Sky Classic Stampin' Pad -131181

Price: \$6.50

Early Espresso Classic Stampin' Pad - 126974

Price: \$6.50

Old Olive Classic Stampin' Pad -126953