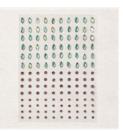

**Sale: \$3.20** Price: \$8.00

Garden Gems - 159277

**Sale: \$2.80** Price: \$7.00

Gold 12" X 12" (30.5 X 30.5 Cm) Shimmer Vellum -156471

**Sale: \$2.00** Price: \$5.00

Gold Foil Sheets - 132622

Price: \$5.00