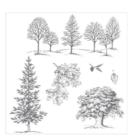

Http://www.devotedstamper.com

Farmhouse Christmas Photopolymer Stamp Set -148478

Price: \$17.00

Farmhouse Christmas Photopolymer Bundle - 149941

Price: \$44.00

Lovely As A Tree Clear-Mount Stamp Set -127793

Price: \$20.00

Lovely As A Tree Wood-Mount Stamp Set -128655

Price: \$28.00

Pumpkin Pie 8-1/2" X 11" Cardstock -105117

Price: \$11.50

Soft Suede 8-1/2" X 11" Cardstock -115318

Price: \$9.25

Whisper White 8-1/2" X 11" Cardstock -100730