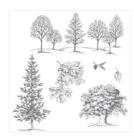

Http://www.devotedstamper.com

Farmhouse Christmas Photopolymer Stamp Set -148478

Price: \$17.00

Farmhouse Christmas Photopolymer Bundle - 149941

Price: \$44.00

Lovely As A Tree Clear-Mount Stamp Set -127793

Price: \$20.00

Lovely As A Tree Wood-Mount Stamp Set -128655

Price: \$28.00

Pumpkin Pie 8-1/2" X 11" Cardstock -105117

Price: \$11.50

Soft Suede 8-1/2" X 11" Cardstock -115318

Price: \$9.25

Whisper White 8-1/2" X 11" Cardstock -100730