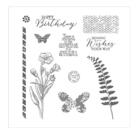

Butterfly Basics Photopolymer Stamp Set -137154

Price: \$30.00

Sahara Sand 7/8" (2.2 Cm) Lace Trim - 137866

Price: \$8.75

Silver Sequin Trim - 138399

Price: \$6.75

Rhinestone Basic Jewels - 119246

Price: \$6.75