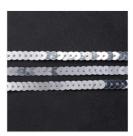

Butterfly Basics Photopolymer Stamp Set -137154

Price: \$30.00

Sahara Sand 7/8" (2.2 Cm) Lace Trim - 137866

Price: \$8.75

Silver Sequin Trim - 138399

Price: \$6.75

Rhinestone Basic Jewels - 119246

Price: \$6.75