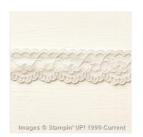

Butterfly Basics Photopolymer Stamp Set -137154

Price: \$30.00

Sahara Sand 7/8" (2.2 Cm) Lace Trim - 137866

Price: \$8.75

Silver Sequin Trim - 138399

Price: \$6.75

Rhinestone Basic Jewels - 119246

Price: \$6.75