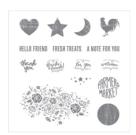

candy@sweetstamper.com
http://sweetstamper.com

Wood Words Clear-Mount Stamp Set -143928

Price: \$22.00

Wood Words Wood-Mount Stamp Set -143925

Price: \$30.00

Cherry Cobbler Classic Stampin' Pad - 126966

Price: \$6.50