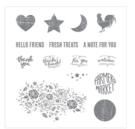

candy@sweetstamper.com
http://sweetstamper.com

Wood Words Clear-Mount Stamp Set -143928

Price: \$22.00

Wood Words Wood-Mount Stamp Set -143925

Price: \$30.00

Cherry Cobbler Classic Stampin' Pad - 126966

Price: \$6.50