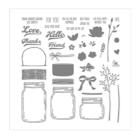

cindeewilkinson@comcast.net www.justspongeit.com

Jar Of Love Photopolymer Stamp Set -141587

Price: \$27.00

Everyday Jars Framelits Dies -141490

Price: \$33.00

Floral Romance 12" X 12" (30.5 X 30.5 Cm) Specialty Designer Series Paper - 148586