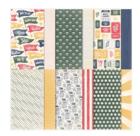

glenda@thestampcamp.com https://stampl.ink/shop

Hey Sports Fan 12" X 12" (30.5 X 30.5 Cm) Designer Series Paper -157882

**Sale: \$5.75**Price: \$11.50

Slim Sayings Cling Stamp Set -157963

Price: \$22.00

Very Vanilla 8-1/2" X 11" Thick Cardstock -144237