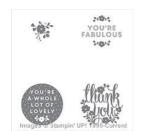

www.scrappyz.stampinup.net

A Whole Lot Of Lovely Clear-Mount Stamp Set

2-3/8" Scallop Circle Punch

2" (5.1 Cm) Circle Punch

2-1/2" Circle Punch

Gold Stampin' Emboss Powder

Whisper White 8-1/2" X 11" Cardstock