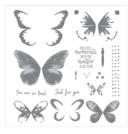

**Heat Tool** 

Smoky Slate 8-1/2" X 11" Cardstock

Cucumber Crush Classic Stampin' Pad

You've Got This Clear-Mount Stamp Set

Watercolor Wings Photopolymer Stamp Set

Island Indigo Classic Stampin' Pad

Gorgeous Grunge Clear-Mount Stamp Set