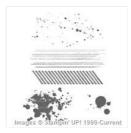

**Heat Tool** 

Smoky Slate 8-1/2" X 11" Cardstock

Cucumber Crush Classic Stampin' Pad

You've Got This Clear-Mount Stamp Set

Watercolor Wings Photopolymer Stamp Set

Island Indigo Classic Stampin' Pad

Gorgeous Grunge Clear-Mount Stamp Set