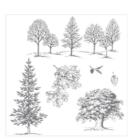

Sweet Home Photopolymer Stamp Set -140936

Price: \$21.00

Home Sweet Home Thinlits Dies - 140279

Price: \$38.00

Lovely As A Tree Wood-Mount Stamp Set -128655

Price: \$28.00

Lovely As A Tree Clear-Mount Stamp Set -127793