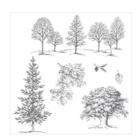

Sweet Home Photopolymer Stamp Set -140936

Price: \$21.00

Home Sweet Home Thinlits Dies - 140279

Price: \$38.00

Lovely As A Tree Wood-Mount Stamp Set -128655

Price: \$28.00

Lovely As A Tree Clear-Mount Stamp Set -127793

Price: \$20.00

Crumb Cake 8-1/2" X 11" Cardstock -120953

Price: \$10.00

Whisper White 8-1/2" X 11" Cardstock -100730

Price: \$9.75

Real Red Classic Stampin' Pad -126949

Price: \$6.50

Garden Green Classic Stampin' Pad - 126973