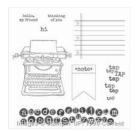

## Supply List

Tap Tap Tap Clear-Mount Stamp Set -134204

Price: \$19.00

Dictionary Wood-Mount Stamp Set -130348

Price: \$17.95

Very Vanilla 8-1/2" X 11" Cardstock -101650

Price: \$13.00

Sahara Sand 8-1/2" X 11" Cardstock -121043