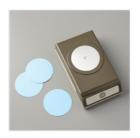

stampingserenity@juno.com http://stampingserenity.blogspot.com/

Something To Say Clear-Mount Stamp Set -134180

Price: \$22.00

1-3/4" (4.4 Cm) Circle Punch -119850

Price: \$22.00

2" (5.1 Cm) Circle Punch - 133782