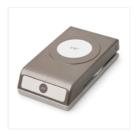

stampingserenity@juno.com http://stampingserenity.blogspot.com/

Something To Say Clear-Mount Stamp Set -134180

Price: \$22.00

1-3/4" (4.4 Cm) Circle Punch -119850

Price: \$22.00

2" (5.1 Cm) Circle Punch - 133782