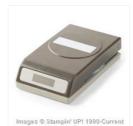

stampingserenity@juno.com http://stampingserenity.blogspot.com/

Something To Say Clear-Mount Stamp Set -134180

Price: \$22.00

1-3/4" (4.4 Cm) Circle Punch -119850

Price: \$22.00

2" (5.1 Cm) Circle Punch - 133782

Price: \$22.00

Washi Label Punch - 138296

Price: \$18.00

Whisper White Solid Baker's Twine - 124262

Price: \$3.50

Sponge Daubers - 133773

Price: \$5.50

Word Window Punch - 119857