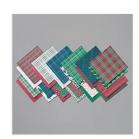

Price: \$7.00

Whisper White 5/8" (1.6 Cm) Polka Dot Tulle Ribbon -146912

Price: \$7.50

Wrapped In Plaid 6" X 6" (15.2 X 15.2 Cm) Specialty Designer Series Paper - 149596

Price: \$14.50