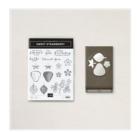

Sweet Strawberry Bundle (English) -156214

Price: \$32.25

Sweet Strawberry Photopolymer Stamp Set -154394

Price: \$18.00

Basic White 8-1/2" X 11" Thick Cardstock -159229

Price: \$9.00

Basic Pattern Decorative Masks -150697