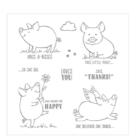

This Little Piggy Clear-Mount Stamp Set -143922

This Little Piggy Wood-Mount Stamp Set -143919

Sprinkles Of Life Photopolymer Stamp Set -139971

Basic Black Archival Stampin' Pad - 140931

Very Vanilla 8-1/2" X 11" Thick Cardstock -144237