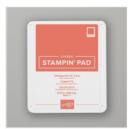

<u>rosecoleman@shaw.ca</u> <u>www.stampingwithrose.com</u>

Accented Blooms Cling-Mount Stamp Set - 151336

Price: \$27.00

Terracotta Tile 8-1/2" X 11" Cardstock -150884

Price: \$12.00

Terracotta Tile Classic Stampin' Pad - 150086