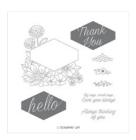

<u>rosecoleman@shaw.ca</u> <u>www.stampingwithrose.com</u>

Accented Blooms Cling-Mount Stamp Set - 151336

Price: \$27.00

Terracotta Tile 8-1/2" X 11" Cardstock -150884

Price: \$12.00

Terracotta Tile Classic Stampin' Pad - 150086