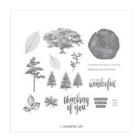

Rooted In Nature Clear-Mount Stamp Set -146482

Price: \$42.00

Corrugated
Dynamic Textured
Impressions
Embossing Folder
- 148026

Price: \$10.00

Early Espresso 8-1/2" X 11" Cardstock -119686

Price: \$11.50

Cherry Cobbler 8-1/2" X 11" Cardstock -119685