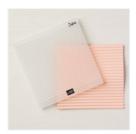

Rooted In Nature Clear-Mount Stamp Set -146482

Price: \$42.00

Corrugated
Dynamic Textured
Impressions
Embossing Folder
- 148026

Price: \$10.00

Early Espresso 8-1/2" X 11" Cardstock -119686

Price: \$11.50

Cherry Cobbler 8-1/2" X 11" Cardstock -119685

Price: \$11.50

Crumb Cake 8-1/2" X 11" Cardstock -120953

Price: \$11.50

Whisper White 8-1/2" X 11" Cardstock -100730

Price: \$9.75

5/8" (1.6 Cm) Striped Burlap Trim - 147889

Price: \$8.00

Pearl Basic Jewels - 144219