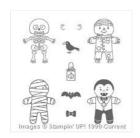

Cookie Cutter Halloween Clear-Mount Stamp Set -142255

Cookie Cutter Halloween Wood-Mount Stamp Set -142252

Suite Seasons Clear-Mount Stamp Set -142209

Suite Seasons Wood-Mount Stamp Set -142206

Tuxedo Black Memento Ink Pad -132708