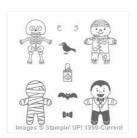

Cookie Cutter Halloween Clear-Mount Stamp Set -142255

Cookie Cutter Halloween Wood-Mount Stamp Set -142252

Suite Seasons Clear-Mount Stamp Set -142209

Suite Seasons Wood-Mount Stamp Set -142206

Tuxedo Black Memento Ink Pad -132708