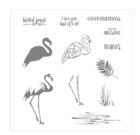

Fabulous Flamingo Photopolymer Stamp Set -143758

Price: \$21.00

Basic Black 8-1/2" X 11" Cardstock -121045

Price: \$11.50

Flirty Flamingo 8-1/2" X 11" Cardstock -141416

Price: \$11.50

Shimmery White 8-1/2" X 11" Cardstock -101910