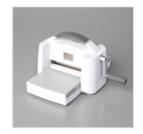

tinarappe@charter.net www.stampinstudio.com

Leaves Of Holly Photopolymer Stamp Set (English) - 159601

**Sale: \$15.25** Price: \$22.00

Stampin' Cut & Emboss Machine -149653

Price: \$128.00

Stylish Shapes Dies - 159183