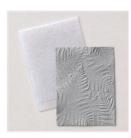

Price: \$30.00

Fern 3D Embossing Folder - 158804

Price: \$10.00

Boughs Of Holly 12" X 12" (30.5 X 30.5 Cm) Designer Series Paper -159600

Price: \$12.00

Basic White 8-1/2" X 11" Thick Cardstock -159229

Price: \$9.00