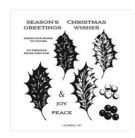

tinarappe@charter.net www.stampinstudio.com

Leaves Of Holly Photopolymer Stamp Set (English) - 159601

**Sale: \$15.25** Price: \$22.00

Stampin' Cut & Emboss Machine -149653

Price: \$128.00

Stylish Shapes Dies - 159183