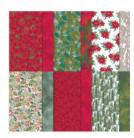

Price: \$30.00

Fern 3D Embossing Folder - 158804

Price: \$10.00

Boughs Of Holly 12" X 12" (30.5 X 30.5 Cm) Designer Series Paper -159600

Price: \$12.00

Basic White 8-1/2" X 11" Thick Cardstock -159229

Price: \$9.00