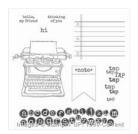

## Supply List

Tap Tap Tap Clear-Mount Stamp Set -134204

Price: \$19.00

Tap Tap Tap Wood-Mount Stamp Set -134201

Price: \$27.00

Basic Black 8-1/2" X 11" Cardstock -121045

Price: \$11.50

Crumb Cake 8-1/2" X 11" Cardstock -120953