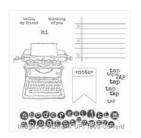

## Supply List

Tap Tap Tap Clear-Mount Stamp Set -134204

Price: \$19.00

Tap Tap Tap Wood-Mount Stamp Set -134201

Price: \$27.00

Basic Black 8-1/2" X 11" Cardstock -121045

Price: \$11.50

Crumb Cake 8-1/2" X 11" Cardstock -120953